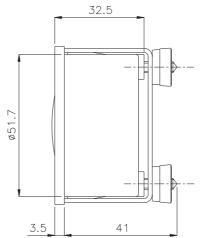

TION INDICATOR MODEL

**IDM-12/80** 

The new EEC standard concerning handling has created the need for instruments dedicated to the security of users and of those people working with or near handling machines.

For this reason ELEKTROSISTEM has designed an instrument that allows operators to know the selected direction before pushing the pedal and avoids stupid accidents.

The indicator shows the selected direction (forward or backward) by means of red leds and rest position by means of a green led located at the centre of the instrument.

The multivoltage indicator (12/80 VDC) can be supplied with positive control or negative control.

NOTE: In case of lift trucks with two pedals, the instrument signals direction only when one of the pedals is pushed.

## DIMENSIONS AND ASSEMBLY HOLE