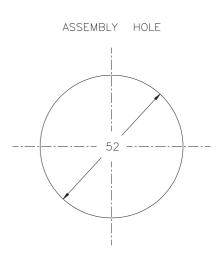

ON INDICATOR MODEL

**IDM-12/80** 

The new EEC standard concerning handling has created the need for instruments dedicated to the security of users and of those people working with or near handling machines.

For this reason ELEKTROSISTEM has designed an instrument that allows operators to know the selected direction before pushing the pedal and avoids stupid accidents.

The indicator shows the selected direction (forward or backward) by means of red leds and rest position by means of a green led located at the centre of the instrument.

The multivoltage indicator (12/80 VDC) can be supplied with positive control or negative control.

NOTE: In case of lift trucks with two pedals, the instrument signals direction only when one of the pedals is pushed.

## DIMENSIONS AND ASSEMBLY HOLE