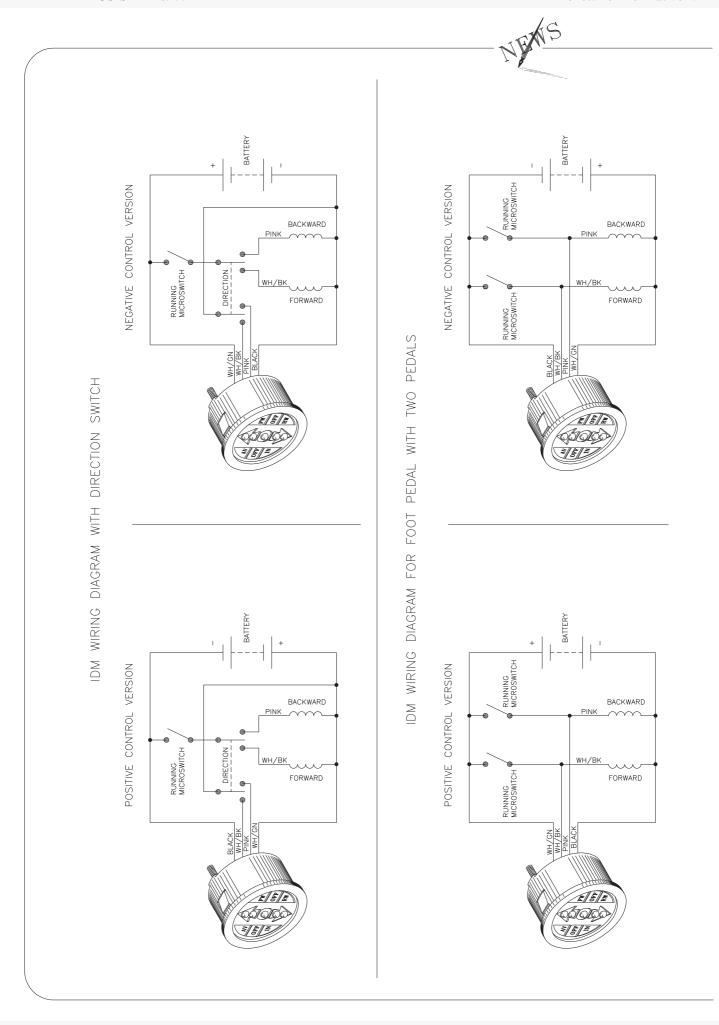

## DIRECTION INDICATOR MODEL

**IDM-12/80** 

The new EEC standard concerning handling has created the need for instruments dedicated to the security of users and of those people working with or near handling machines.

For this reason ELEKTROSISTEM has designed an instrument that allows operators to know the selected direction before pushing the pedal and avoids stupid accidents.

The indicator shows the selected direction (forward or backward) by means of red leds and rest position by means of a green led located at the centre of the instrument.

The multivoltage indicator (12/80 VDC) can be supplied with positive control or negative control.

NOTE: In case of lift trucks with two pedals, the instrument signals direction only when one of the pedals is pushed.