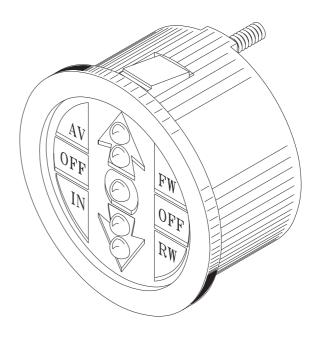

## DIRECTION INDICATOR MODEL

**IDM-12/80** 

The new EEC standard concerning handling has created the need for instruments dedicated to the security of users and of those people working with or near handling machines.

For this reason ELEKTROSISTEM has designed an instrument that allows operators to know the selected direction before pushing the pedal and avoids stupid accidents.

The indicator shows the selected direction (forward or backward) by means of red leds and rest position by means of a green led located at the centre of the instrument.

The multivoltage indicator (12/80 VDC) can be supplied with positive control or negative control.

NOTE: In case of lift trucks with two pedals, the instrument signals direction only when one of the pedals is pushed.