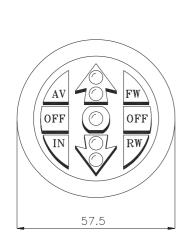

For this reason ELEKTROSISTEM has designed an instrument that allows operators to know the selected direction before pushing the pedal and avoids stupid accidents.

The indicator shows the selected direction (forward or backward) by means of red leds and rest position by means of a green led located at the centre of the instrument.

The multivoltage indicator (12/80 VDC) can be supplied with positive control or negative control.

NOTE: In case of lift trucks with two pedals, the instrument signals direction only when one of the pedals is pushed.